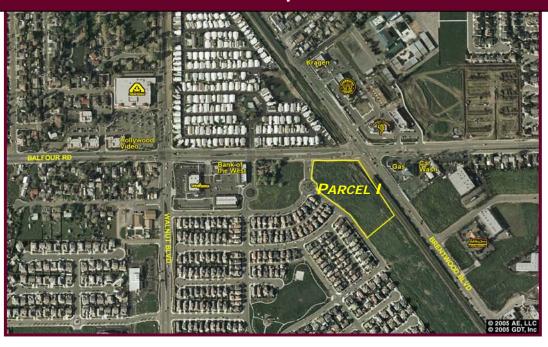

## For Sale Office / Retail Land Brentwood, California

**LOCATION:** Southeast corners of Balfour and Armstrong Roads,

Brentwood, CA

Size: 3.6± acres

**ZONING:** PD-16, this zoning allows for a variety of uses, including

## **FEATURES:**

- Approximately 22,000 cars per day at the intersection of Balfour and Brentwood Blvd.
- First commercial area as you enter Brentwood from Discovery Bay
- Nearby tenants include: Food Maxx, Walgreens, Starbucks, Jamba Juice, Kragen, Ace Hardware, and Bank of the West
- High income and high growth area