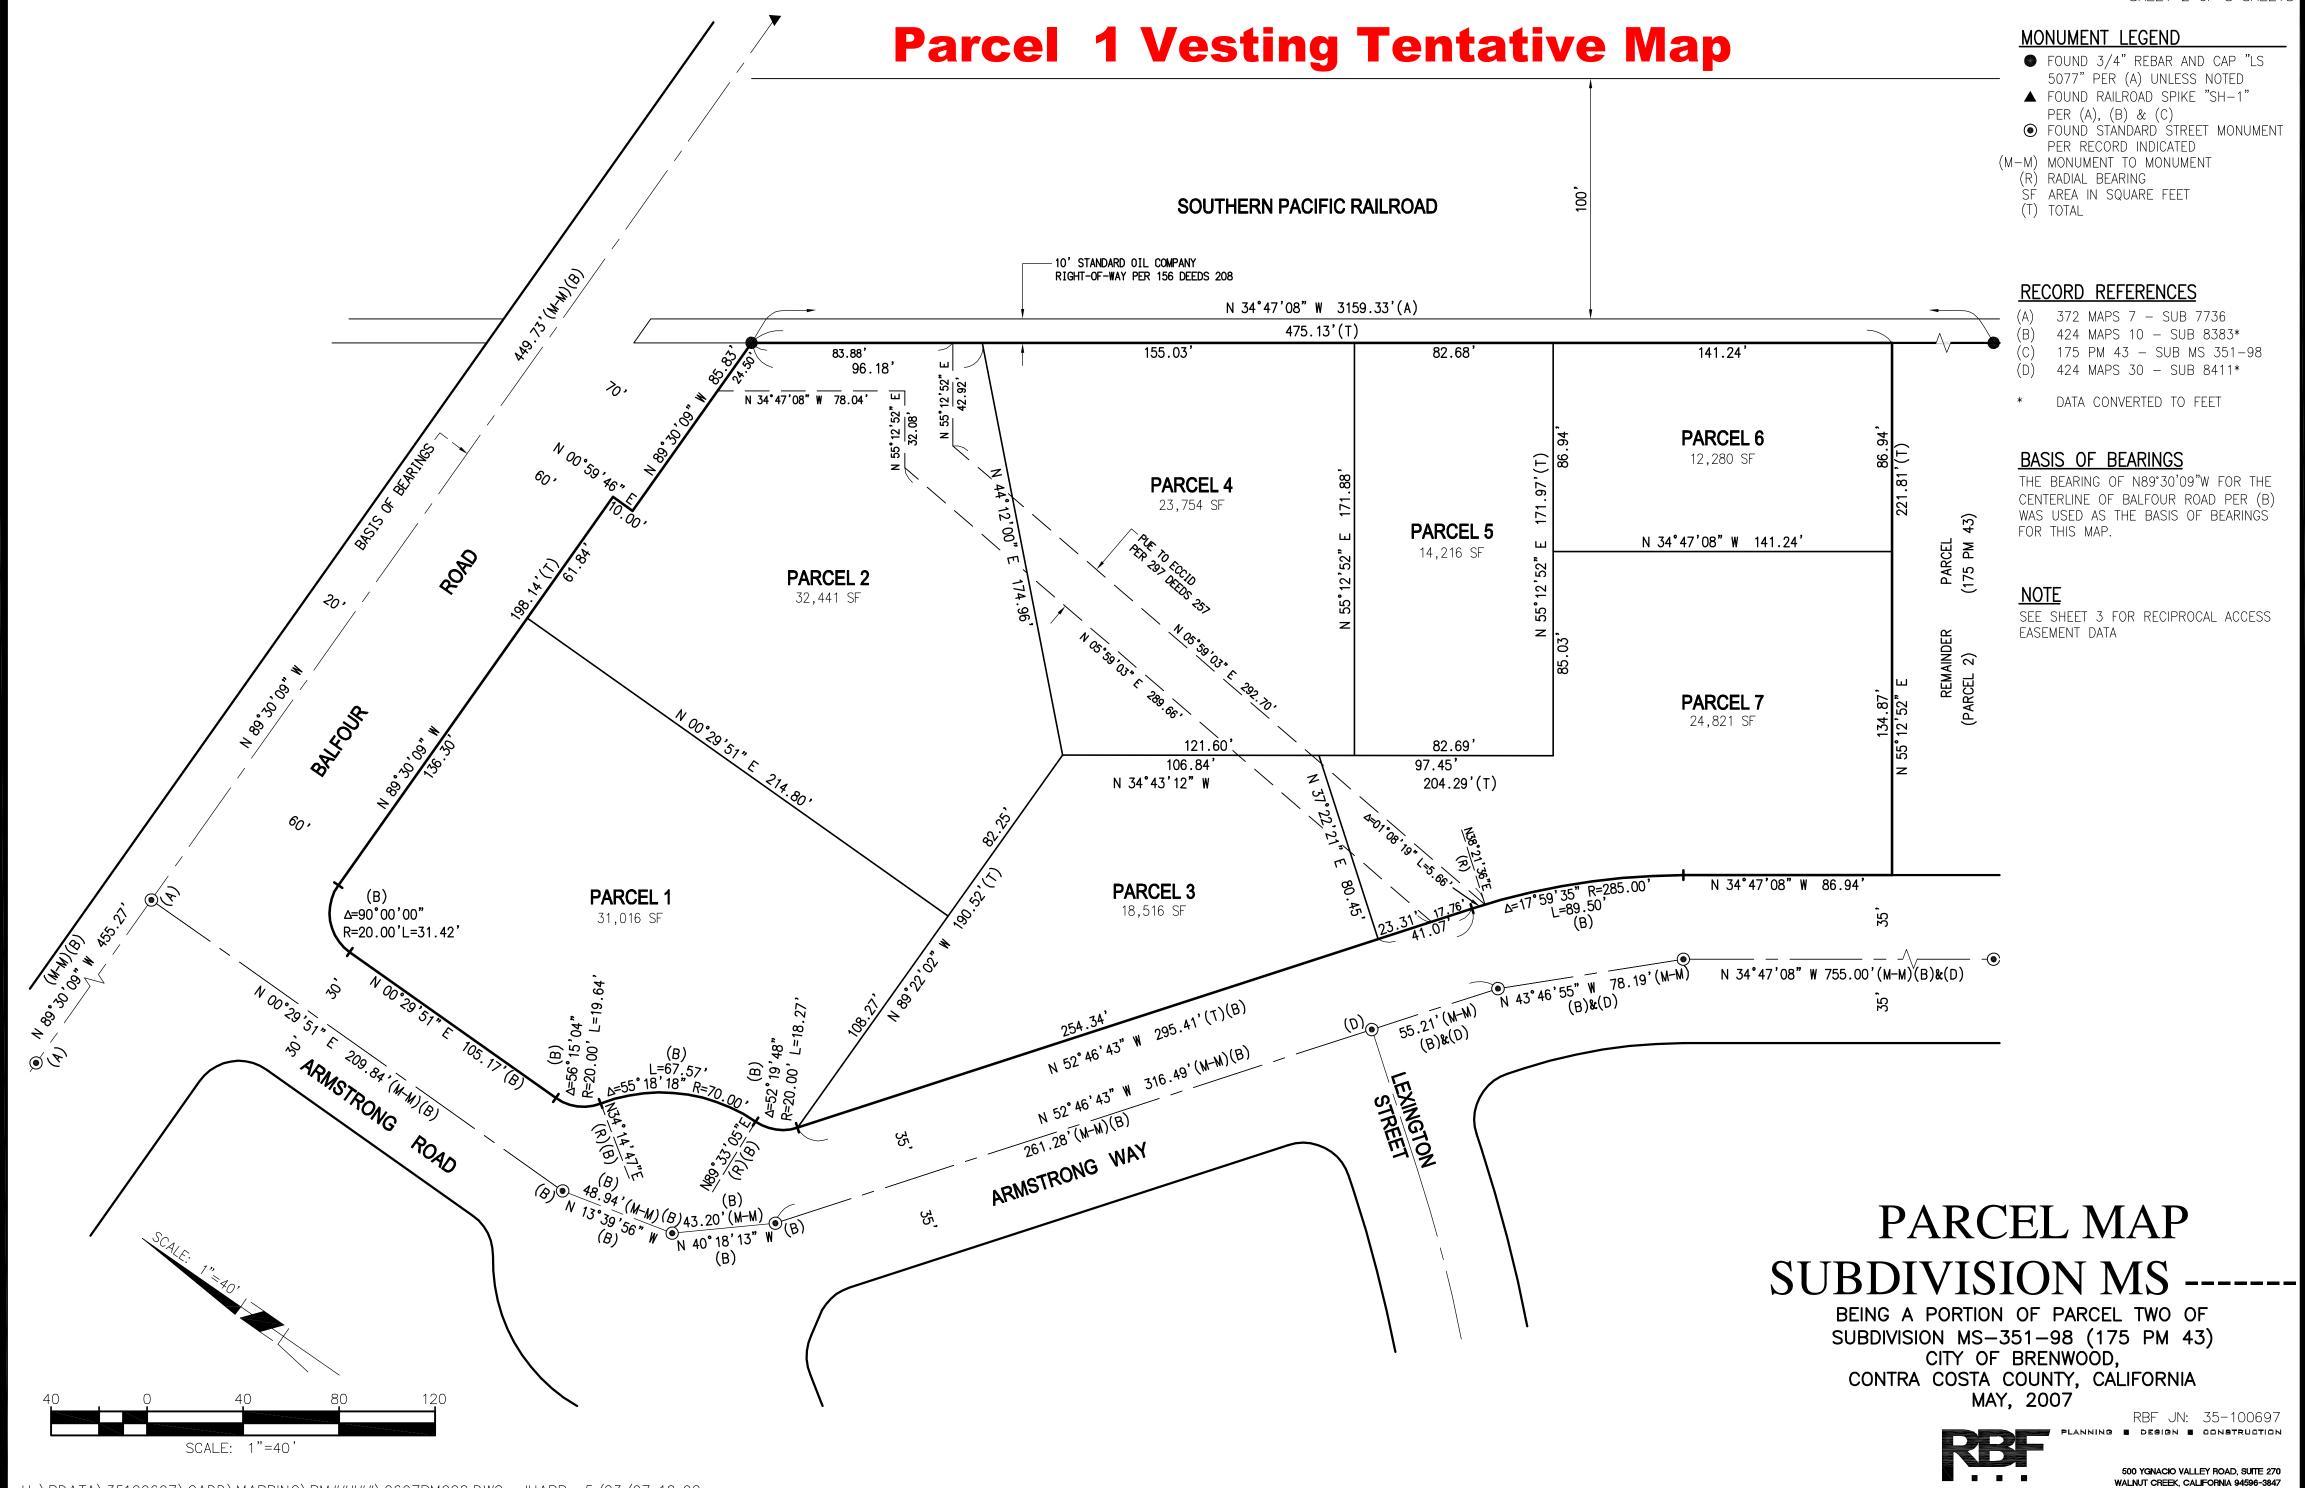

restaurant, retail, general and medical office.

**CURRENT ENTITLEMENTS** Parcel 1 currently has entitlements for a 33,200±sf mixed

use development consisting of 7 freestanding buildings.

 DEMOGRAPHICS:
 1 MILES
 2 MILES
 3 MILES

APN: 010-171-009

CONSULTING

925.906.1460 = FAX 925.906.1465 = www.RBF.com

 $H: \DATA \35100697 \CADD \MAPPING \PM#####\0697PM002.DWG JHARB 5/23/07 12:02 pm$ 