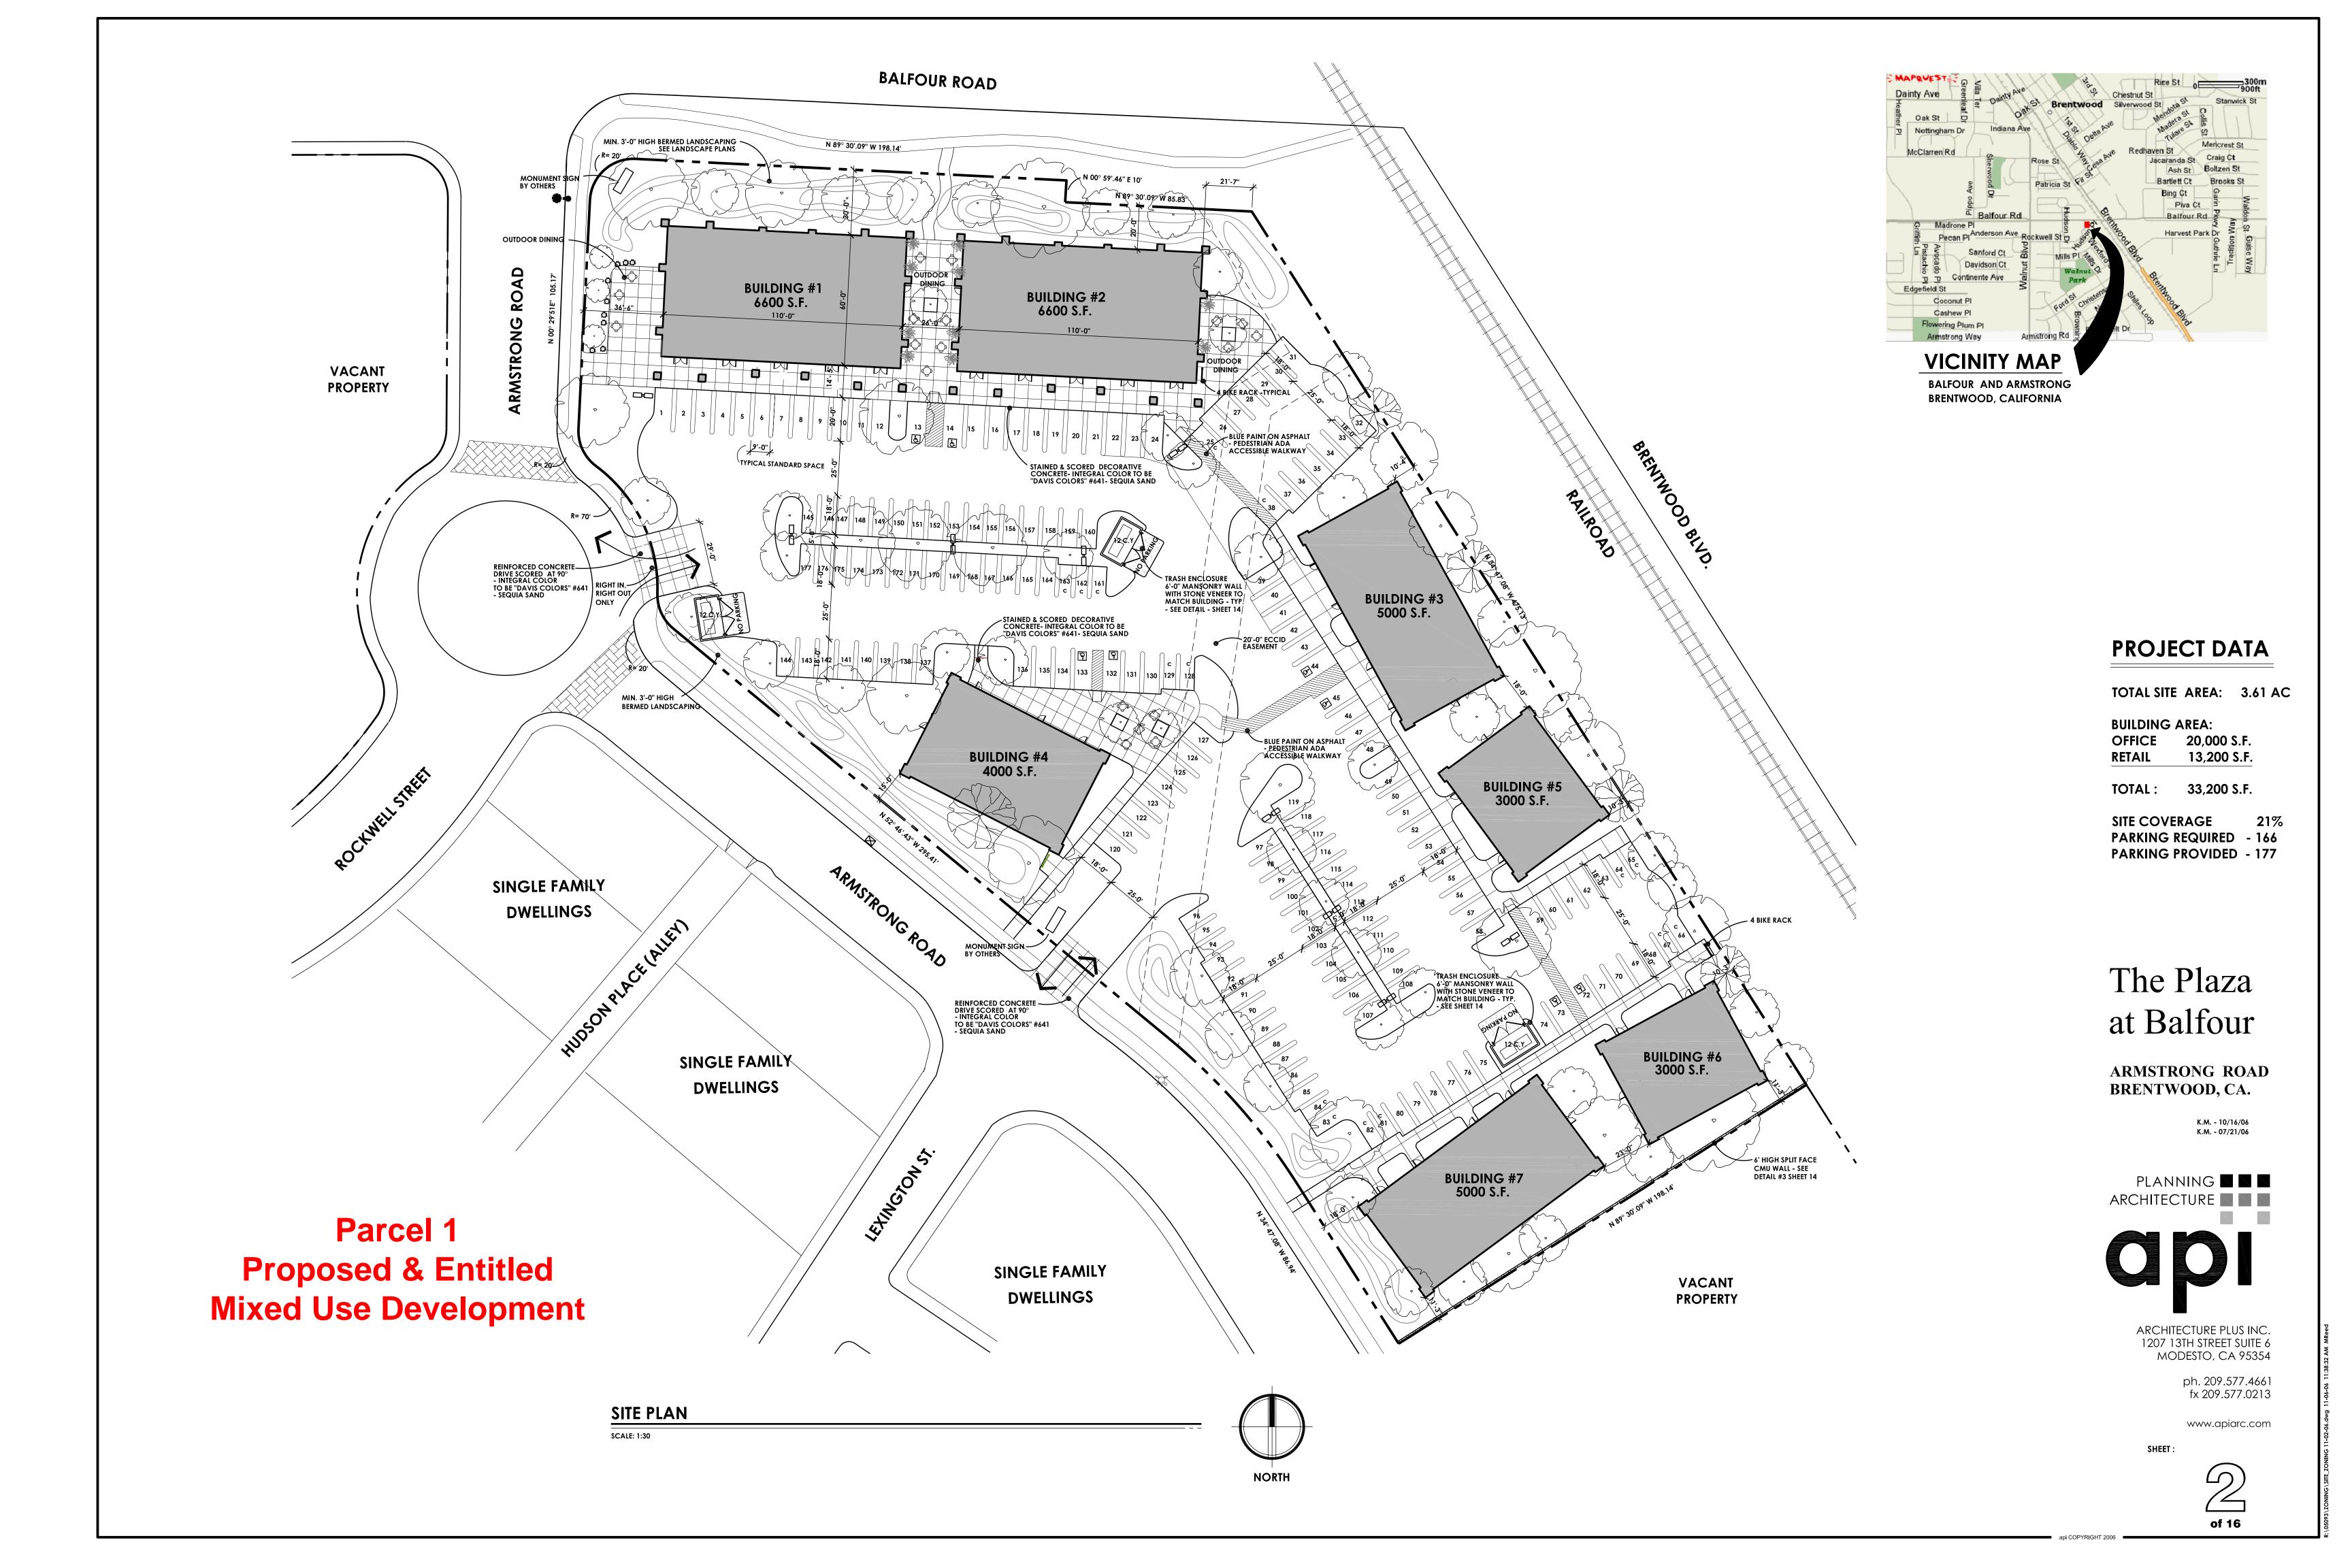

## For Sale Office / Retail Land Brentwood, California

**LOCATION:** Southeast corners of Balfour and Armstrong Roads,

Brentwood, CA

Size: 3.6± acres

**ZONING:** PD-16, this zoning allows for a variety of uses, including

restaurant, retail, general and medical office.

**CURRENT ENTITLEMENTS** Parcel 1 currently has entitlements for a 33,200±sf mixed

use development consisting of 7 freestanding buildings.

 DEMOGRAPHICS:
 1 MILES
 2 MILES
 3 MILES

 POPULATION
 7,798
 20,081
 29,806

 AVERAGE HOUSEHOLD INCOME
 \$80,058
 \$81,944
 \$82,610

**OFFERING PRICE:** \$1,499,000

## **FEATURES:**

- Approximately 22,000 cars per day at the intersection of Balfour and Brentwood Blvd.
- First commercial area as you enter Brentwood from Discovery Bay
- Nearby tenants include: Food Maxx, Walgreens, Starbucks, Jamba Juice, Kragen, Ace Hardware, and Bank of the West
- High income and high growth area

APN: 010-171-009

CONSULTING

925.906.1460 = FAX 925.906.1465 = www.RBF.com

 $H: \DATA \35100697 \CADD \MAPPING \PM#####\0697PM002.DWG JHARB 5/23/07 12:02 pm$ 