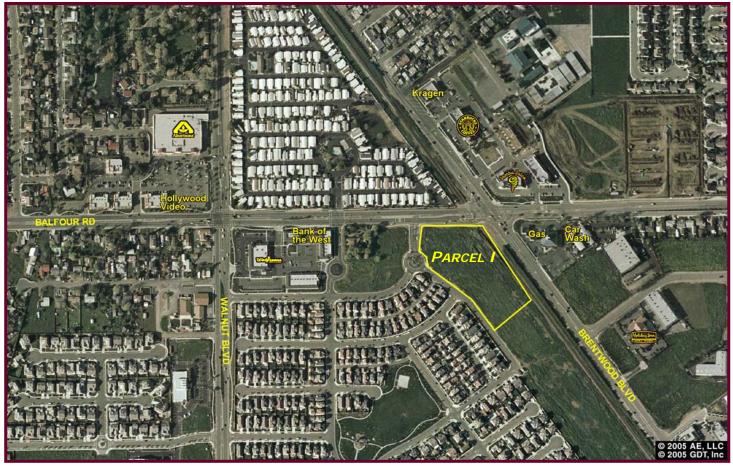

## For Sale Office / Retail Land Brentwood, California

**LOCATION:** Southeast corners of Balfour and Armstrong Roads,

Brentwood, CA

Size: 3.6± acres

**ZONING:** PD-16, this zoning allows for a variety of uses, including

## **FEATURES:**

- Approximately 22,000 cars per day at the intersection of Balfour and Brentwood Blvd.
- First commercial area as you enter Brentwood from Discovery Bay
- Nearby tenants include: Food Maxx, Walgreens, Starbucks, Jamba Juice, Kragen, Ace Hardware, and Bank of the West
- High income and high growth area